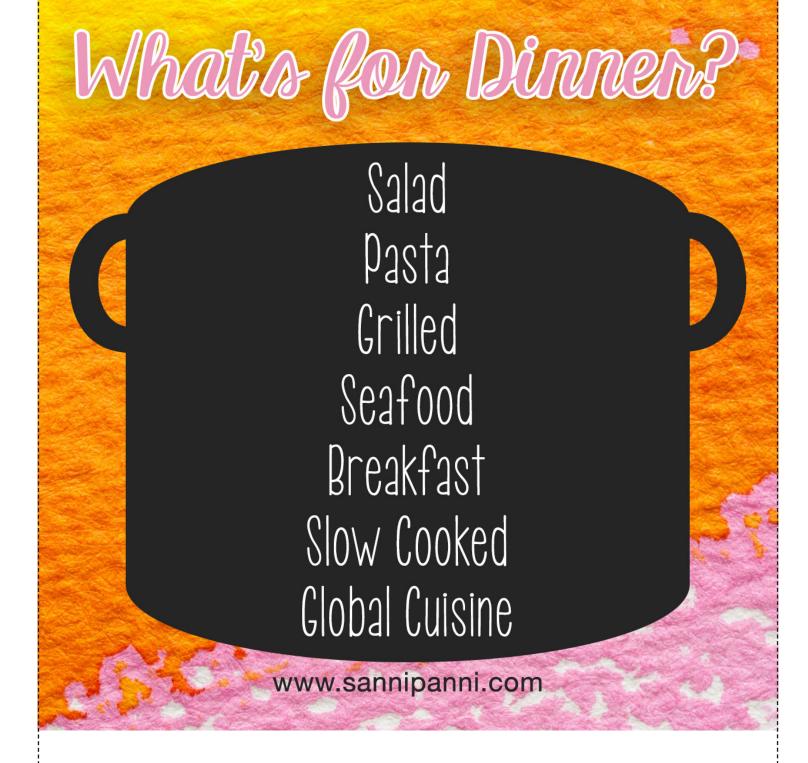

## Master Meal List

| Soups & Salads | Pasta       | Grilled                                   | <u>Seafood</u>  |
|----------------|-------------|-------------------------------------------|-----------------|
|                |             | 1<br>1<br>1<br>1<br>1<br>1<br>1<br>1      |                 |
|                |             |                                           |                 |
|                |             | 1<br>1<br>1<br>1<br>1<br>1<br>1<br>1<br>1 |                 |
|                |             | 1<br>1<br>1<br>1<br>1<br>1<br>1<br>1      |                 |
|                |             |                                           |                 |
|                |             |                                           |                 |
| Breakfast      | Slow Cooker | Global Cuisine                            | Other Favorites |
|                |             |                                           |                 |
|                |             |                                           |                 |
|                |             |                                           |                 |
|                |             |                                           |                 |
|                |             |                                           |                 |
|                |             |                                           |                 |
|                |             |                                           |                 |
|                |             |                                           |                 |